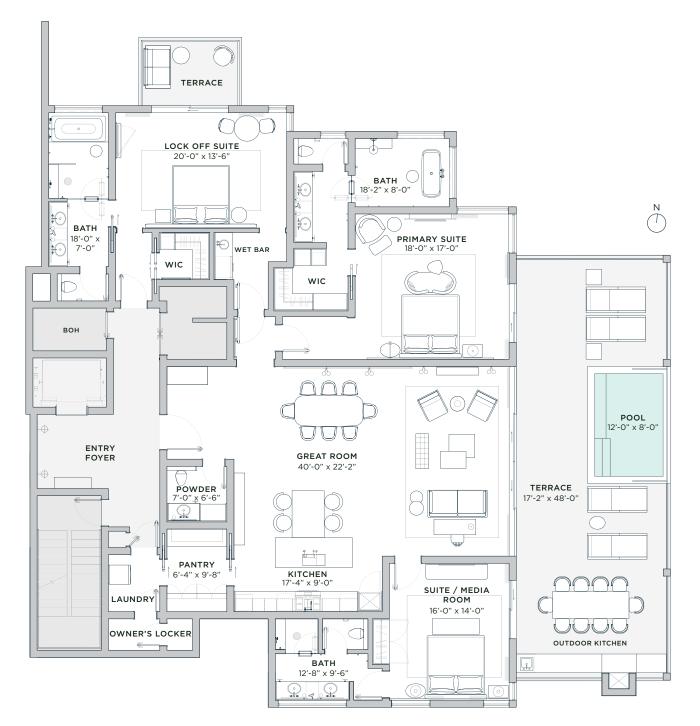

## R E S I D E N C E S

TUCKER'S POINT, BERMUDA

3 BED | 3.5 BATH 2 TERRACES + POOL

Interior: 2,812 sq. ft. Exterior: 1,009 sq. ft. Total Living Area: 3,821 sq. ft. 3 BEDROOM Residence