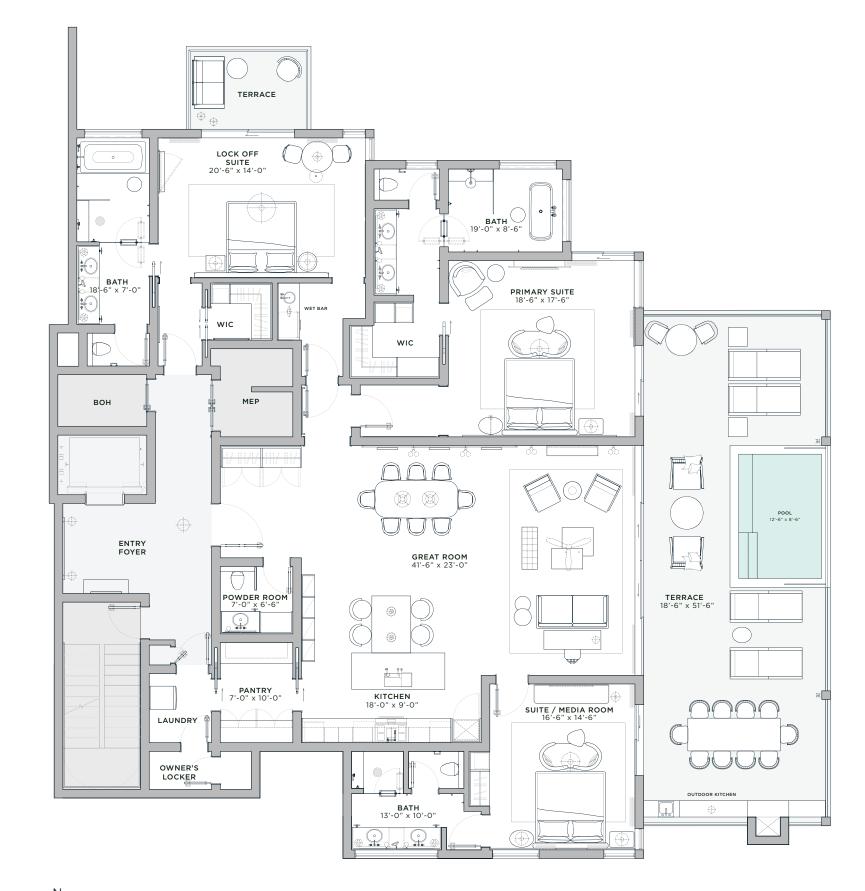

#### TYPICAL PLAN

### 3 BED | 3.5 BATH 2 TERRACES + POOL

Interior: 2,812 sq. ft. Exterior: 1,009 sq. ft. Total Living Area: 3,821 sq. ft.

### TYPICAL UNIT PLAN