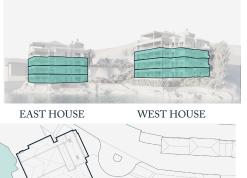

## 3 BEDROOM Residence

3 BED | 3.5 BATH 2 TERRACES + POOL

Interior: 2,812 sq. ft. Exterior: 1,009 sq. ft. Total Living Area: 3,821 sq. ft.

EAST HOUSE

WEST HOUSE