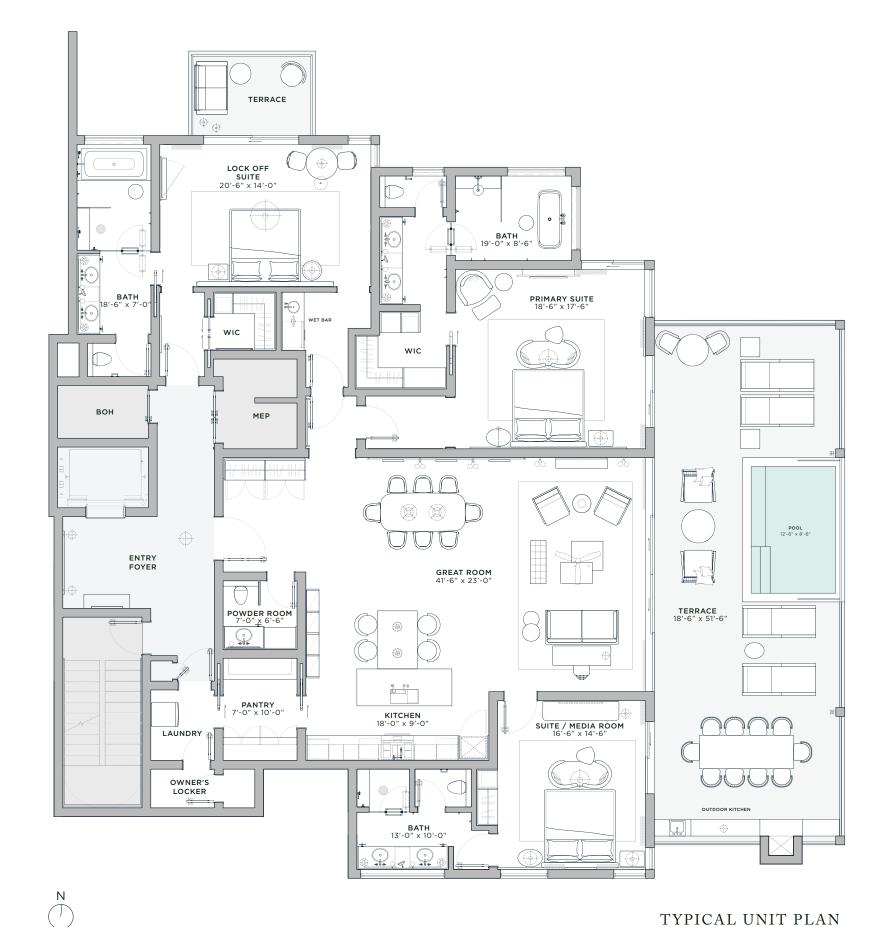

# ROSEWOOD RESIDENCES

TUCKER'S POINT, BERMUDA

3 BEDROOM Residence

## 3 BEDROOM RESIDENCE

### 3 BED | 3.5 BATH 2 TERRACES + POOL

Interior: 2,812 sq. ft. Exterior: 1,009 sq. ft. Total Living Area: 3,821 sq. ft.

### TYPICAL UNIT PLAN