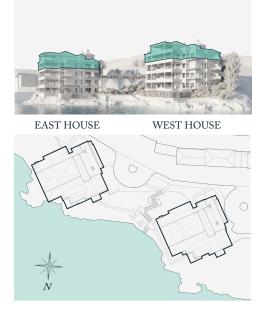

### 4 BEDROOM RESIDENCE

4 BED | 4.5 BATH 3 TERRACES + POOL + SPA

Interior: 3,792 sq. ft. Exterior: 1,474 sq. ft. Total Living Area: 5,266 sq. ft.

EAST HOUSE

MAIN FLOOR

## 4 BEDROOM RESIDENCE

4 BED | 4.5 BATH 3 TERRACES + POOL + SPA

Interior: 3,792 sq. ft. Exterior: 1,474 sq. ft. Total Living Area: 5,266 sq. ft.

UPPER FLOOR