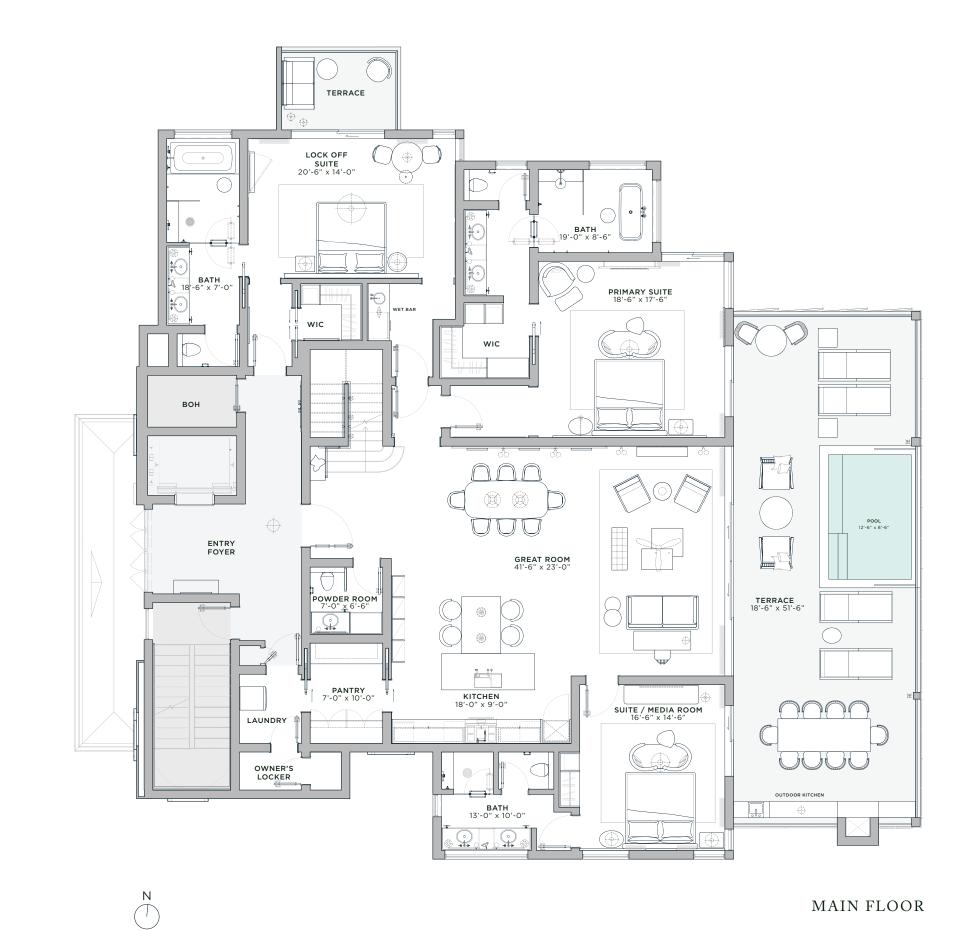

### 4 BEDROOM RESIDENCE

4 BED | 4.5 BATH 3 TERRACES + POOL + SPA

Interior: 3,792 sq. ft. Exterior: 1,474 sq. ft. Total Living Area: 5,266 sq. ft.

EAST HOUSE

MAIN FLOOR