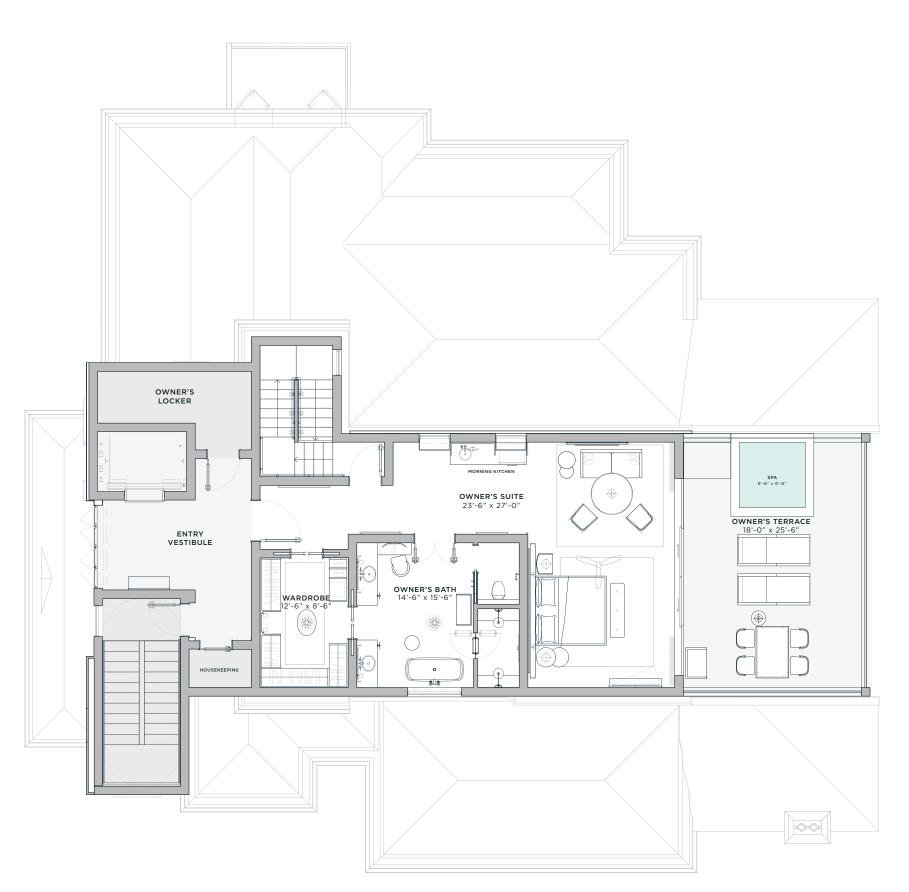

## 4 BEDROOM RESIDENCE

4 BED | 4.5 BATH 3 TERRACES + POOL + SPA

Interior: 3,792 sq. ft. Exterior: 1,474 sq. ft. Total Living Area: 5,266 sq. ft.

UPPER FLOOR