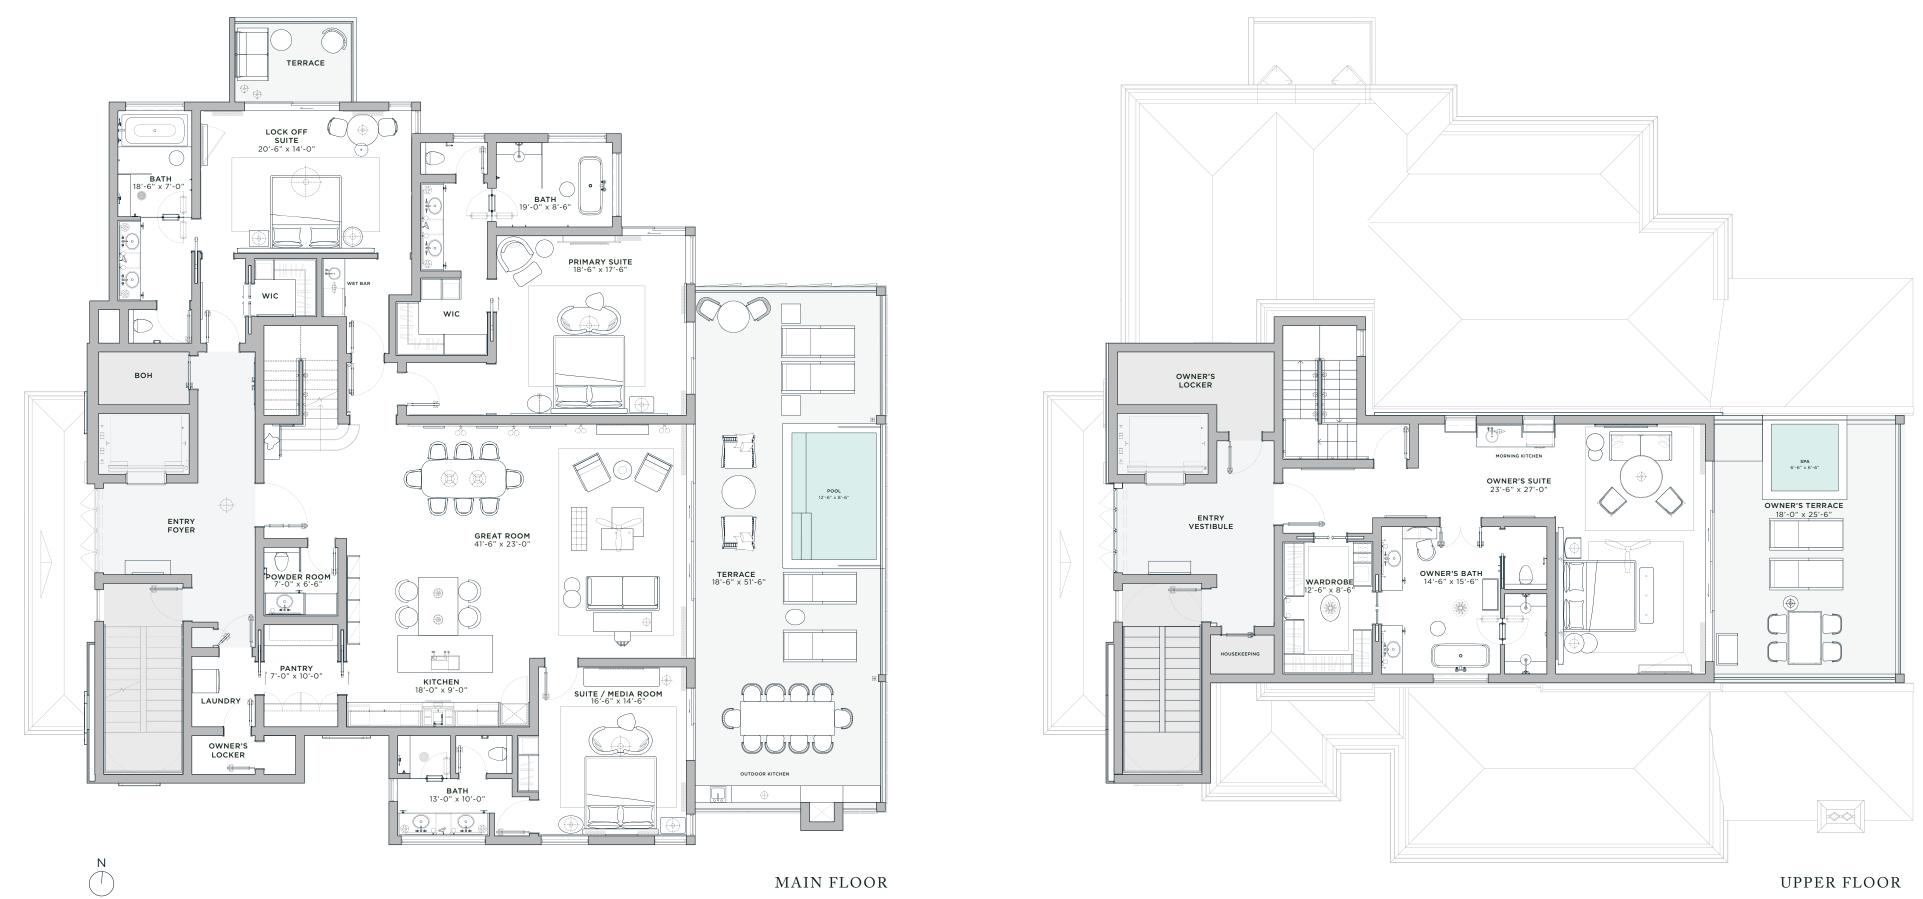

### 4 BEDROOM RESIDENCE

4 BED | 4.5 BATH 3 TERRACES + POOL + SPA

Interior: 3,792 sq. ft. Exterior: 1,474 sq. ft. Total Living Area: 5,266 sq. ft.

EAST HOUSE

MAIN FLOOR

## 4 BEDROOM RESIDENCE

4 BED | 4.5 BATH 3 TERRACES + POOL + SPA

Interior: 3,792 sq. ft. Exterior: 1,474 sq. ft. Total Living Area: 5,266 sq. ft.

UPPER FLOOR